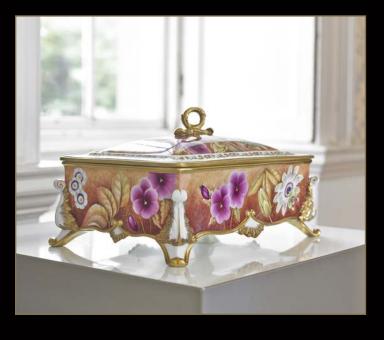

ded to create the finest bespoke pieces for the most discerning clients. Chamberlain's total focus on hand making means we welcome the opportunity to fulfil the unique requirements of our customers.

#### **Elmley Bowl Peacock Commission**

## Inspiration

You may seek inspiration in Chamberlain's range of classic designs and commission a unique variation of subject matter, pattern or colour scheme to suit your décor. With our ability to use coloured bodies and enamels as well as expert hand painting and elaborate gilding skills, we can work with you to create the effect you desire. Our uniquely talented artists are able to capture virtually any scene or subject in rich, vivid colours; creating an original work of art for you that will never fade.



Broadway Vase Sakar Falcon Commission



You could even commission an entirely new ceramic shape or decorative design. In which case we will work closely with you or your interior designers, using our unrivalled knowledge of what can be achieved in fine bone china, to ensure that your vision is realised as perfectly as possible.

Whatever you decide, the artists and designers at Chamberlain & Co will involve you in every stage of the process, from the initial concept to the finished piece, to ensure that your bespoke Chamberlain ceramic exceeds your expectations. How better to celebrate your taste and achievements than in a unique and prestigious piece of luxury fine bone china destined to become an heirloom of the future?

Birlingham Box Floral Commission