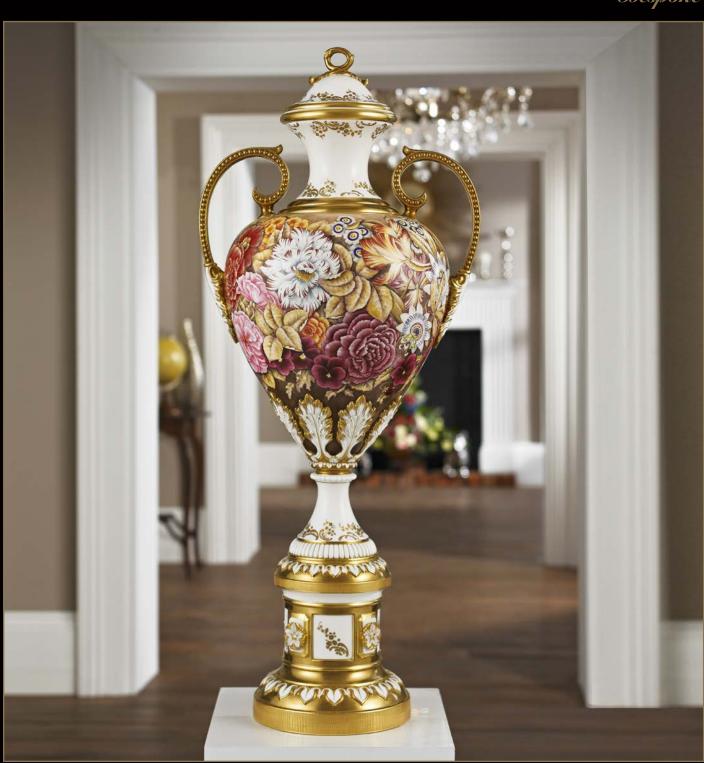

# Witley Vase Floral Commission

A handmade piece of Chamberlain fine bone china makes a wonderful and unique centrepiece for any room. There is though something that is even more personal and exclusive: a specially commissioned Chamberlain work of art, uniquely created for you, matching your taste and décor exactly.